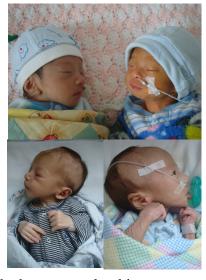

We said goodbye to **Liang** this month, as he has returned to his orphanage so that his adoption file can be completed. Liang came to us in February as a small preemie weighing less than 4 lbs (photos at left). Since that time he has grown into a perfectly normal, strong and healthy little boy of nearly 18 lbs. We hope and pray that he will soon join a family of his own!