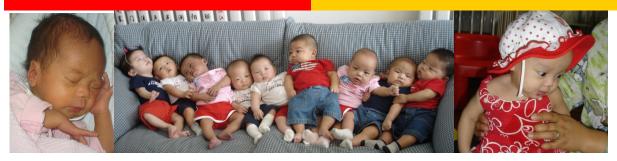

Baby News: Baby Mei (left), who was born with spina bifida and hydrocephalus, celebrated her first birthday this month. She has experienced many complications of hydrocephalus and was not expected to as live long as she has. Although her suffering is difficult to accept, we are privileged to care for her as long as she might live.